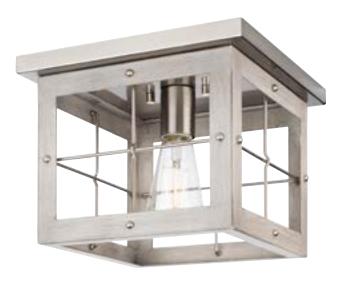

## P350197-009 Hedgerow

 $\label{thm:local_equation} \mbox{Hedgerow Collection 1-Light Grey Washed Oak Farmhouse Flush Mount Ceiling Light}$ 

Category: Close-to-Ceiling Finish: Brushed Nickel (Plated) Construction: Steel Construction

Length: 10-3/8 in Square: 10-3/8 in Height: 8 in

|                                                                                            | Height: 8 in              |                            |                             |
|--------------------------------------------------------------------------------------------|---------------------------|----------------------------|-----------------------------|
| MOUNTING                                                                                   | ELECTRICAL                | LAMPING                    | ADDITIONAL INFORMATION      |
| Ceiling mounted                                                                            | 6 inches of wire supplied | Quantity:<br>one 60 W max. | cCSAus Damp Location Listed |
| Mounting plate for outlet box included                                                     | 120 V                     | E26 base Porcelain Socket  | 1-year Limited Warranty     |
| Ceiling Pan covers a standard 4" recessed outlet box: 10.375" W., 0.75" ht., 10.375" depth |                           |                            |                             |